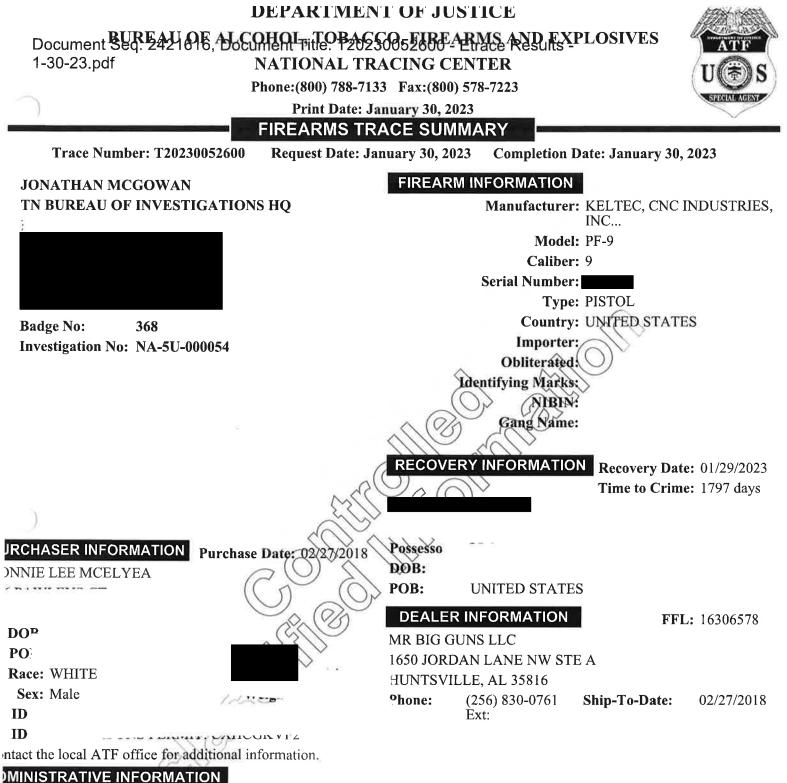

should be addressed to Reports Management Officer. Document Services Branch, Bureau of Alcohol, Tobacco, Firearms and Explosives, Washington DC 20226.

An agency may not conduct or sponsor, and a person is not required to respond to, a collection of information unless it displays a currently valid OMB control number.

Case #: NA-5U-000054

IR #: 31

Author: Mcgowen, Jonathan

Case Agent: Mcgowen, Jonathan

Activity Date: 01/30/2023

Report Date: 01/30/2023

SAC/ASAC: Neese, Nathan L

Approved By: Neese, Nathan L

**Description:** Document - ATF Firearms Trace Summary - KelTec – PF9 – 9mm Handgun

(LE-A) DYLAN JOSEPH RAMOS, H<sup>\*\*</sup> (O-A) OBOB OMAN OCHAN, B/M, I

This confidential document is the property of TBI.IRIts contents are not to be distributed outside of your agency.Page



SUMMARY OF RESULTS

IS FIREARM WAS TRACED TO A PURCHASER. FOR ANY QUESTIONS, PLEASE CONTACT ATF NATIONAL ACING CENTER, FIREARMS TRACING BRANCH AT 1-800-788-7133.

#### ditional Remarks:

ACE PROCESSED WITH INFORMATION DERIVED FROM THE SECONDARY MARKET PROGRAM.

Case #: NA-5U-000054

IR #: 32

Author:Mcgowen, JonathanActivity Date:01/30/2023Case Agent:Mcgowen, JonathanReport Date:01/30/2023SAC/ASAC:Neese, Nathan LApproved By:Neese, Nathan LDescription:Request for Examination - TBI - Glock 17 Handgun - MNPD Officer Ramos

(LE-A) DYLAN JOSEPH RAMOS, H/M, D (O-A) OBOB OMAN OCHAN, B/M, DOB:

| This confidential document is the property of TBI.             | IR # 32 |
|----------------------------------------------------------------|---------|
| Its contents are not to be distributed outside o