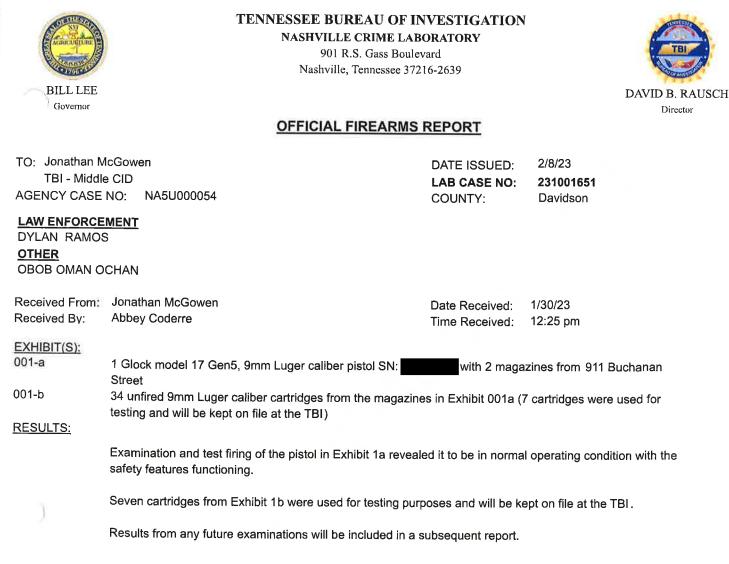

All times listed in the chart above are one hour fast from the real time of events. All should read 1800 for the 6pm hour.

ASAC Neese downloaded the footage from 6:00pm to 7:00pm. The footage was placed on a WD Passport External HD utilizing USB. This HD will be maintained by ASAC Neese. A copy of the video has been put on a digital folder for Special Agent Jonathan McGowen.