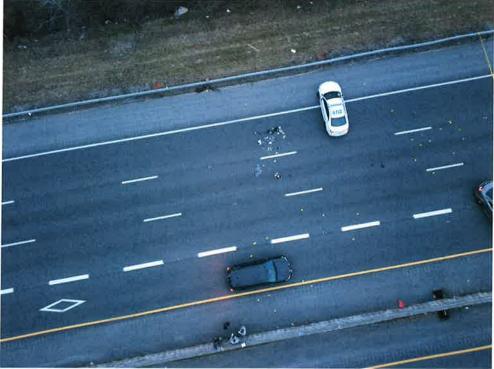

On January 27, 2022 at 5pm, Special Agent (SA) Jeff Moseley assisted Tennessee Bureau of Investigation (TBI) SA Andrew Graves (case agent), at the request of TBI ASAC Josh Savley, by capturing aerial photographs as TBI investigated a crime scene involving an officer involved shooting.

SA Moseley assisted by capturing aerial photographs, utilizing an Unmanned Aerial System (UAS) under TCA 39-13-609(D)(2)

(J) To investigate the scene of a crime that is occurring or has occurred.

As a part of the case briefing, SA Moseley learned that an officer involved shooting had occurred on 1/27/2022 in the area of I-65N in between the Harding Place and Old Hickory Blvd. exits. SA Moseley learned the parameters of the crime scene and was asked to assist by capturing aerial photographs of the scene utilizing the UAS.

See below for aerial pictures provided by UAS during this mission.

IR#: 3

JTM/mcw