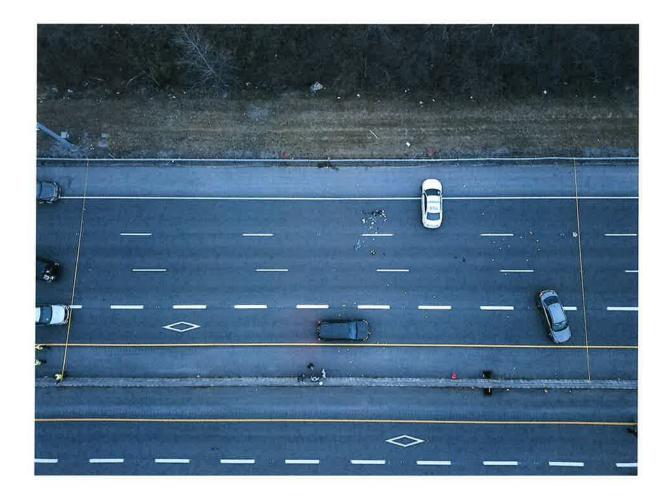

On January 27, 2022 at 5pm, Special Agent (SA) Jeff Moseley assisted Tennessee Bureau of Investigation (TBI) SA Andrew Graves (case agent), at the request of TBI ASAC Josh Savley, by capturing aerial photographs as TBI investigated a crime scene involving an officer involved shooting.

SA Moseley assisted by capturing aerial photographs, utilizing an Unmanned Aerial System (UAS) under TCA 39-13-609(D)(2)

(J) To investigate the scene of a crime that is occurring or has occurred.

As a part of the case briefing, SA Moseley learned that an officer involved shooting had occurred on 1/27/2022 in the area of I-65N in between the Harding Place and Old Hickory Blvd. exits. SA Moseley learned the parameters of the crime scene and was asked to assist by capturing aerial photographs of the scene utilizing the UAS.

After receiving an appropriate weather brief, SA Moseley, acting as the Remote Pilot in Command (RPIC), launched the UAS to conduct the requested mission. The UAS flight was conducted on 1/27/2022 at 5:11pm and lasted approximately 10 minutes.

See below for photographs taken during this mission. Due to the voluminous data of the photographs taken, not all of the photographs taken during this mission will be attached. All pictures will be kept in the case file of SA Moseley and will be made available to the TBI and District Attorney's Office upon request.

See below for aerial pictures provided by UAS during this mission.

IR#: 3

JTM/mcw