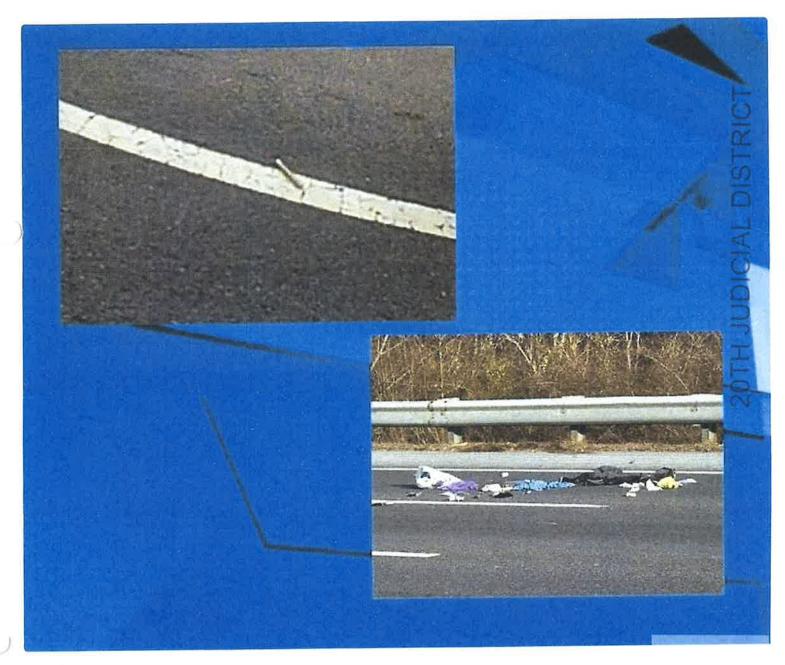

On January 27, 2022, SA Bobby Simmons responded to the scene of an officer involved shooting on Interstate 65 between Old Hickory Blvd and Harding Place. SA Simmons arrived on scene at 03:00PM. Upon arriving on scene SA Simmons observed multiple police cars parked on I-65 on the northbound and southbound sides. SA Simmons made contact with Detective Mike Roland. Detective Roland showed SA Simmons the scene where the shooting took place. SA Simmons determined that the southbound lanes were not part of the scene to be processed and allowed police and TDOT to open up lanes of travel as they saw fit. SA Simmons was advised that the patrol cars within the crime scene tape were not parked there at the time of the shooting and had only arrived after the shooting occurred. SA Simmons worked with officers to remove some of these vehicles prior to processing the scene. Some of the vehicles were close to cartridge cases, and could not be moved. SA Simmons and Detective Roland worked to identify what officers were on the scene during the shooting and who arrived after. Officers that were not on the scene at the time of the shooting, were allowed to leave the scene at that time. SA Simmons walked around the scene to determine where items of evidence were located in order to begin photographing the scene.

SA Simmons photographed the scene and the items of evidence within the scene. SA Belote and SA Simmons identified items of evidence and began documenting those items. SA Simmons also photographed the officers who were involved in the shooting. The officers were photographed in the attire that they were wearing at the time of the shooting, except for their body cameras. Those cameras had already been collected by MNPD prior to TBI arrival.