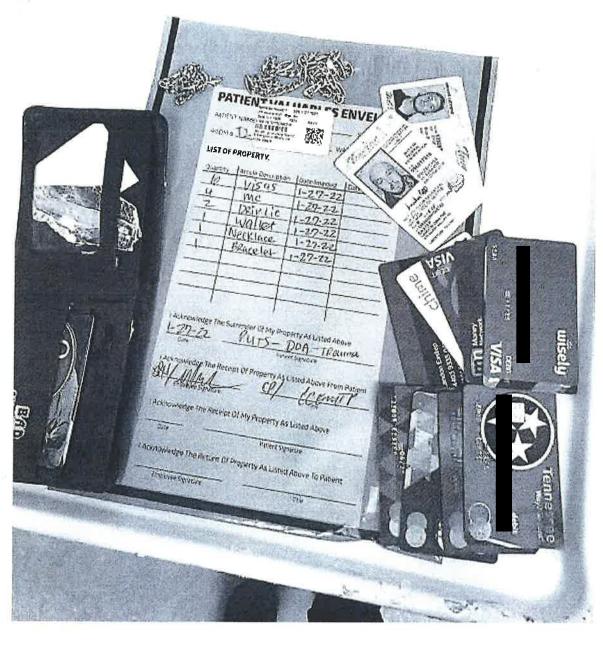

While at the hospital, SA Graves obtained the items that were on EASTEP when he arrived at Vanderbilt University Medical Center. Drenushe Kryeli, an ED registration supervisor released a wallet containing six Visas (Visa cards), four MC (Master cards), two driver's licenses, one necklace, and one bracelet. A property receipt was provided to Ms. Kryeli, which was later submitted to the case file and EASTEP's property was later submitted to the Criminal Investigation Division (CID) evidence vault at the TBI headquarters in Nashville, TN.