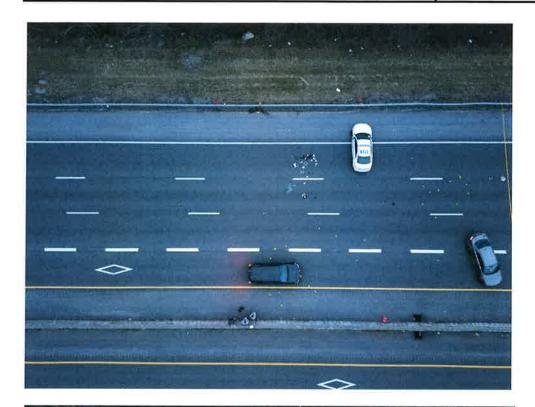

On January 27, 2022 at 5pm, Special Agent (SA) Jeff Moseley assisted Tennessee Bureau of Investigation (TBI) SA Andrew Graves (case agent), at the request of TBI ASAC Josh Savley, by capturing aerial photographs as TBI investigated a crime scene involving an officer involved shooting.

SA Moseley assisted by capturing aerial photographs, utilizing an Unmanned Aerial System (UAS) under TCA 39-13-609(D)(2)

(J) To investigate the scene of a crime that is occurring or has occurred.

As a part of the case briefing, SA Moseley learned that an officer involved shooting had occurred on 1/27/2022 in the area of I-65N in between the Harding Place and Old Hickory Blvd. exits. SA Moseley learned the parameters of the crime scene and was asked to assist by capturing aerial photographs of the scene utilizing the UAS.

See below for aerial pictures provided by UAS during this mission.

IR#: 3

JTM/mcw